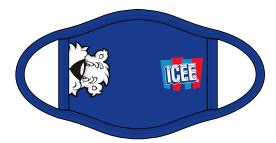

| ICEE BEAR<br>MASK           | FREE WITH<br>ICEE POINTS | QUANTITY<br>REQUESTING | ICEE POINTS<br>ENCLOSED |
|-----------------------------|--------------------------|------------------------|-------------------------|
| SMALL<br>(best for kids!)   | 250                      |                        | OUT OF STOCK            |
| LARGE<br>(best for adults!) | 250                      |                        |                         |