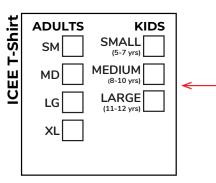

| Item Name/ Description      | Free with<br>ICEE Points | Quantity                 | # of ICEE<br>Points      |
|-----------------------------|--------------------------|--------------------------|--------------------------|
| ICEE Blanket                | 650                      | temporarily out of stock | temporarily out of stock |
| ICEE Beach Towel            | 500                      |                          |                          |
| ICEE T-Shirt                | 400                      |                          |                          |
| ICEE Stainless Steel Bottle | 400                      |                          |                          |
| ICEE Baseball Cap           | 350                      |                          |                          |
| ICEE Drawstring Bag         | 300                      |                          |                          |