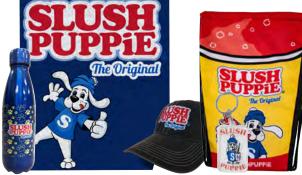

| SP Blanket                | 650 | temporarily out of stock | temporarily out of stock |
|---------------------------|-----|--------------------------|--------------------------|
| SP Stainless Steel Bottle | 400 |                          |                          |
| SP Baseball Cap           | 350 |                          |                          |
| SP Drawstring Bag         | 300 |                          |                          |