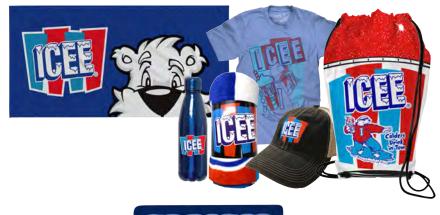

| Item Name/ Description      | Free with<br>ICEE Points | Quantity                 | # of ICEE<br>Points      |
|-----------------------------|--------------------------|--------------------------|--------------------------|
| ICEE Blanket                | 650                      | temporarily out of stock | temporarily out of stock |
| ICEE Beach Towel            | 500                      |                          |                          |
| ICEE T-Shirt                | 400                      |                          |                          |
| ICEE Stainless Steel Bottle | 400                      |                          |                          |
| ICEE Baseball Cap           | 350                      |                          |                          |
| ICEE Drawstring Bag         | 300                      |                          |                          |