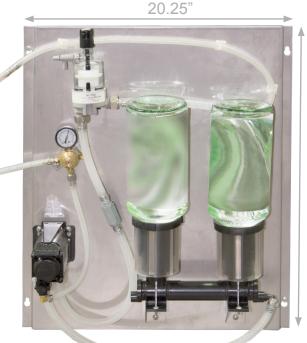

# **SPIRITS DISPENSE SYSTEM**

## **MODEL: 2 BOTTLE WALL MOUNT**

ICEE# 009111

# SPECIFICATIONS DIMENSIONS (wall mount)

Height: 24" (609.6 mm) Width: 20.25" (514.35 mm)

### **SPIRITS**

(1) 2-bottle reservoir (common product)

## CO<sub>2</sub>

Supply pressure: 70-72 psig (482.6 - 496.4 kPa)

Minimum 3/8" supply line

24"