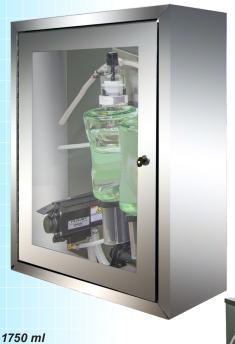

# 2 BOTTLE WALL MOUNT KEY LOCK SECURITY COVER

(Cover Only, Stainless Steel : ICEE# 671233)

#### **DIMENSIONS** (security cover)

Height: 24" (609.6 mm) Width: 18.75" (476.25 mm) Depth: 8.25" (209.55 mm)

#### **WEIGHT**

Net weight 13 lb (5.89 kg) Shipping weight: 15 lb (6.80 kg)

- Handles most standard spirits bottles up to 1750 ml
- 2 bottle reservoir (common product) for high capacity
- Spirits "Sold Out" auto shut-down with operator alert signal
- System can be mounted to walls, BIB rack cabinets or security enclosures
- Can be located virtually any distance from the frozen cocktail dispenser