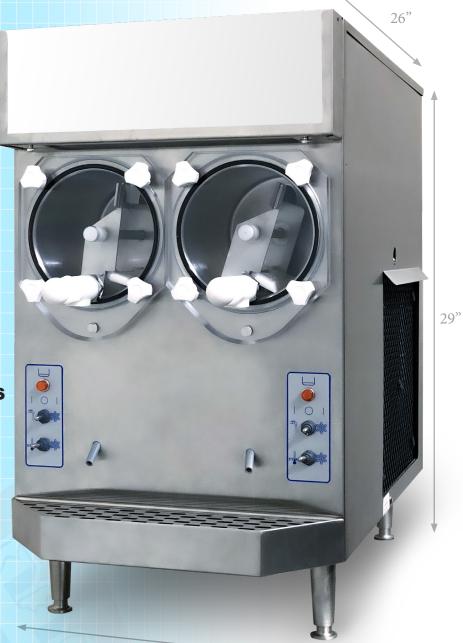

#### **DIMENSIONS**

Height: 29 in (74 cm) (with legs)
Width: 16.5 in (42 cm)
Depth: 26 in (66 cm)
Legs: 4 in (10 cm)