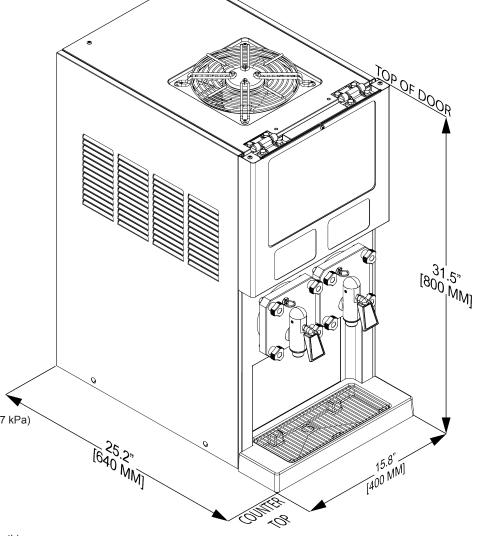

## AIR COOLED DIMENSIONS

#### **DISPENSER**

Width:15.8" (400 mm) Depth: 25.2" (640 mm) Height: 31.5" (800 mm)