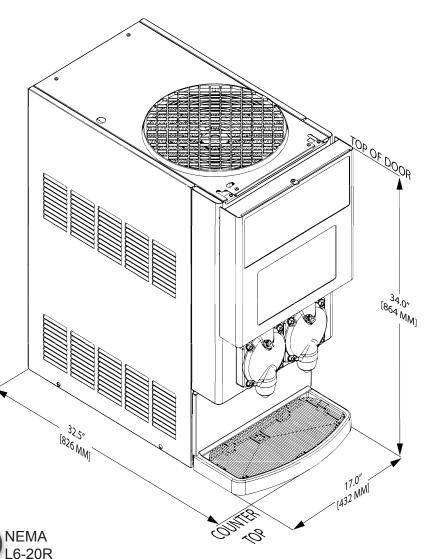

#### AIR COOLED DIMENSIONS

#### DISPENSER

Width:17" (432 mm) Depth: 32.5" (826 mm) Height: 34.0" (864 mm)

#### **ELECTRICAL REQUIREMENTS**

208 to 254 VAC single phase; 3 wire, 20 amp; uses NEMA #L-620R receptacle (60 Hz) Buck-boost transformer required for operation outside this range