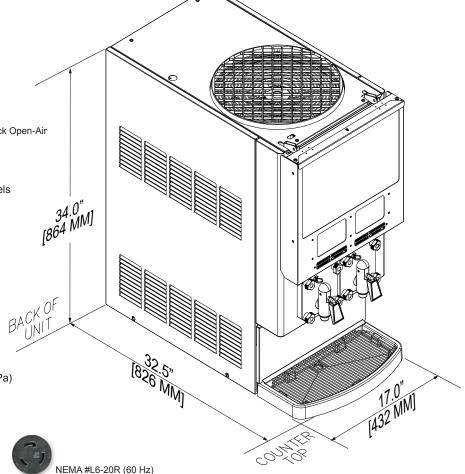

#### **DIMENSIONS**

#### **DISPENSER**

Width:17" (432 mm) Depth: 32.5" (826 mm) Height: 34.0" (864 mm)

### **ELECTRICAL REQUIREMENTS**

215 to 245 VAC single phase; 3 wire, 20 amp; (3000 W) (50 Hz) uses NEMA #L-620R receptacle (60 Hz)

Receptacle vary depending on market (50 Hz)

Buck-boost transformer required for operation outside this ranges