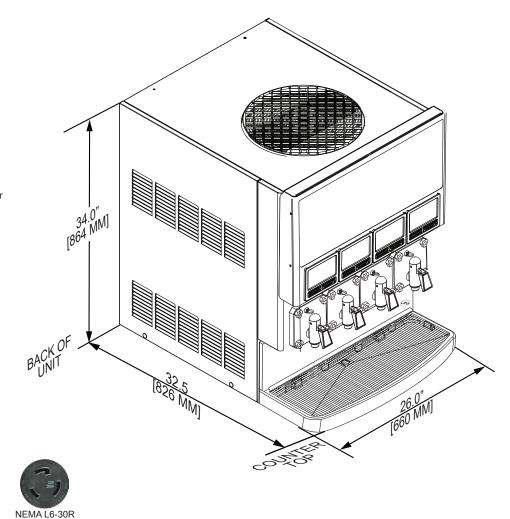

# **DIMENSIONS**

# **DISPENSER**

Width:26" (660 mm) Depth: 32.5" (826 mm) Height: 34" (864 mm)

### **ELECTRICAL REQUIREMENTS**

208-254 VAC Single Phase, 3 Wire, 30 Amp Uses NEMA #L-630R Receptacle (60 Hz) buck-boost transformer required for operation outside this range.