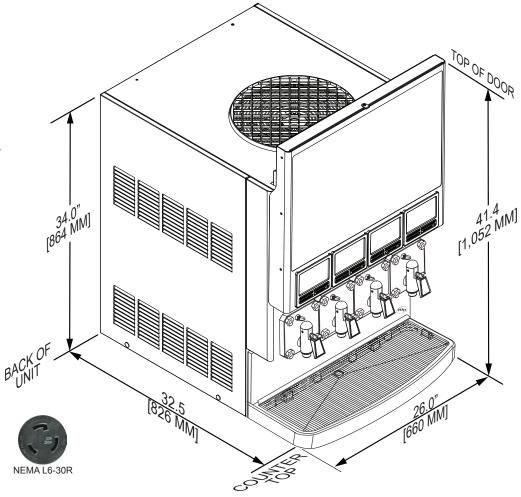

# **DISPENSER**

Width:26" (660 mm) Depth: 32.5" (826 mm) Height: 41.4" (1052 mm)

# **ELECTRICAL REQUIREMENTS**

208-254 VAC Single Phase, 3 Wire, 30 Amp Uses NEMA #L-630R Receptacle (60 Hz) buck-boost transformer required for operation outside this range.