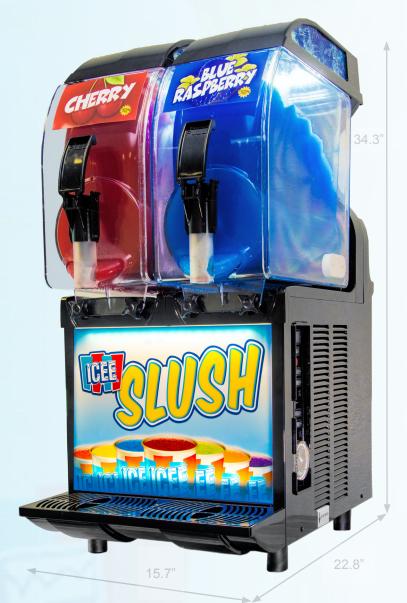

#### **DIMENSIONS**

Height: 34.3" (432 mm) Width: 15.7" (399 mm) Depth: 22.8" (579 mm)