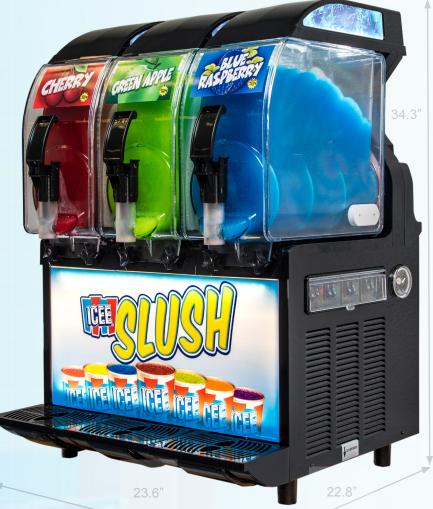

# VISUAL BOWL FROZEN BEVERAGE DISPENSER MODEL: I-PRO M3 3-BOWL

# **DIMENSIONS**

Height: 34.3" (871 mm) Width: 23.6" (599 mm) Depth: 22.8" (579 mm)

#### CAPACITY

2.9 gallons (11 liters) x 3