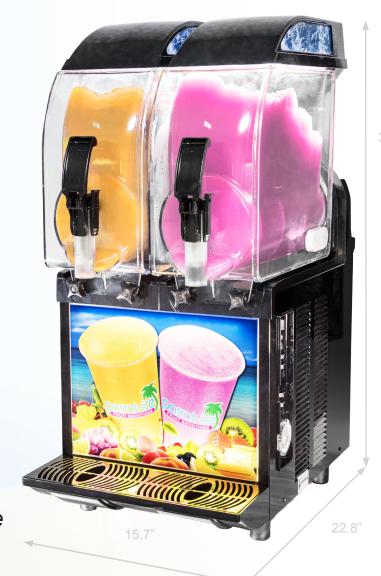

#### **DIMENSIONS**

Height: 34.3" (432 mm) Width: 15.7" (399 mm) Depth: 22.8" (579 mm)

#### CAPACITY

2.9 gallons (11 liters) x 2