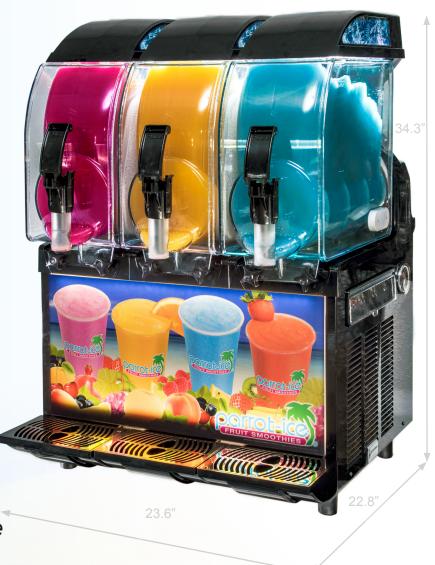

## VISUAL BOWL FROZEN BEVERAGE DISPENSER MODEL: I-PRO M3 3-BOWL

#### DIMENSIONS

Height: 34.3" (871 mm) Width: 23.6" (599 mm) Depth: 22.8" (579 mm)

WEIGHT Net Weight: 179 LBS. (81 kg)

COOLING Air

**SPACE REQUIREMENTS** 3" (76 mm) Both sides and back

2.9 gallons (11 liters) x 3