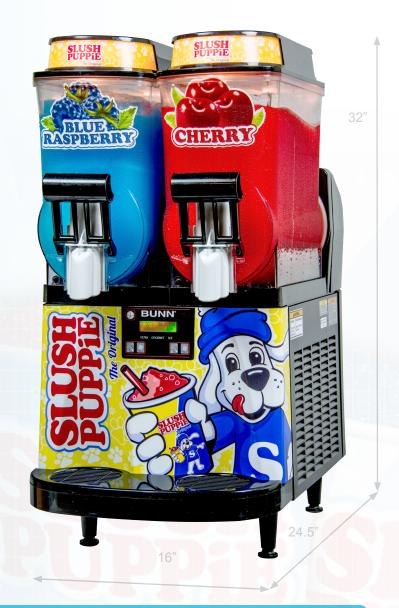

## **DIMENSIONS**

Height: 32" (812.8 mm) Width: 16" (406.4 mm) Depth: 24.5" (622.3 mm)