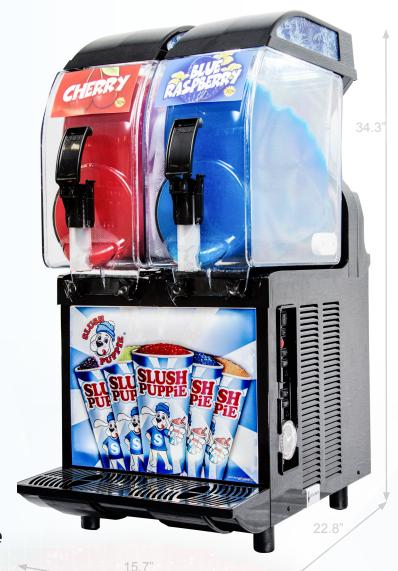

#### **DIMENSIONS**

Height: 34.3" (432 mm) Width: 15.7" (399 mm) Depth: 22.8" (579 mm)

#### CAPACITY

2.9 gallons (11 liters) x 2