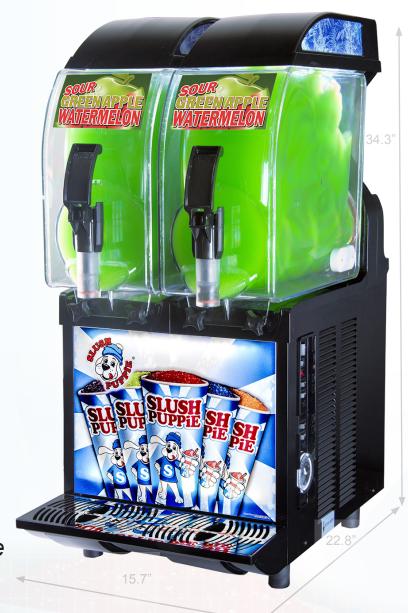

## **DIMENSIONS**

Height: 34.3" (432 mm) Width: 15.7" (399 mm) Depth: 22.8" (579 mm)