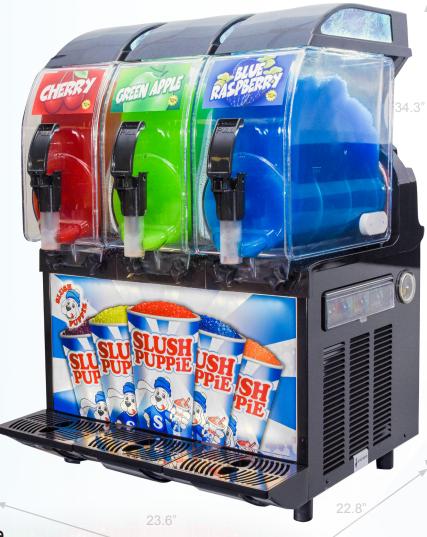

# SLUSH<br/>PUPPIEVISUAL BOWL FROZEN BEVERAGE DISPENSER<br/>MODEL: I-PRO M3 3-BOWL

### DIMENSIONS

Height: 34.3" (871 mm) Width: 23.6" (599 mm) Depth: 22.8" (579 mm)

WEIGHT Net Weight: 179 LBS. (81 kg)

COOLING Air

**SPACE REQUIREMENTS** 3" (76 mm) Both sides and back

2.9 gallons (11 liters) x 3

#### Unique Patented Double Walled Bowls

- Virtually no condensation on the outside of the bowls.
- Product stays frozen longer with less compressor run time.
- Dramatic energy savings.
- Patented LED Lighted Splash Panel to increase Sales
- LED Lighting integrated into bowl lid with no dangling cords
- Safety interlock prevents auger from turning when bowl lid is removed
- Integrated lock in bowl lid to prevent tampering