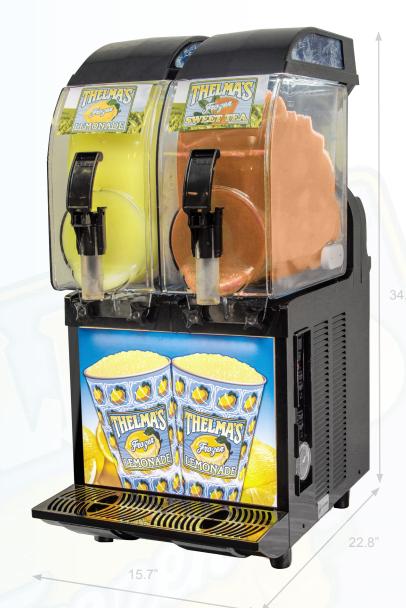

# **DIMENSIONS**

Height: 34.3" (871 mm) Width: 15.7" (399 mm) Depth: 22.8" (579 mm)

#### CAPACITY

2.9 gallons (11 liters) x 2

# **FEATURES AND BENEFITS:**

- Unique Patented Double Walled Bowls
  - Virtually no condensation on the outside of the bowls.
  - Product stays frozen longer with less compressor run time.
  - Dramatic energy savings.
- Patented LED Lighted Splash Panel to increase Sales
- LED Lighting integrated into bowl lid with no dangling cords
- Safety interlock prevents auger from turning when bowl lid is removed
- Integrated lock in bowl lid to prevent tampering