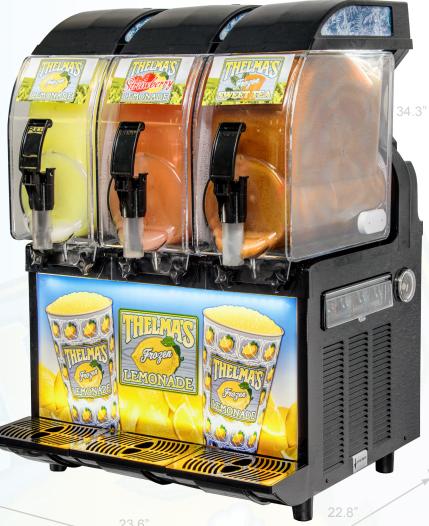

# VISUAL BOWL FROZEN BEVERAGE DISPENSER MODEL: I-PRO M3 3-BOWL

#### DIMENSIONS

Height: 34.3" (871 mm) Width: 23.6" (599 mm) Depth: 22.8" (579 mm)

WEIGHT Net Weight: 179 LBS. (81 kg)

COOLING Air

**SPACE REQUIREMENTS** 3" (76 mm) Both sides and back

2.9 gallons (11 liters) x 3

#### Unique Patented Double Walled Bowls

- Virtually no condensation on the outside of the bowls.
- Product stays frozen longer with less compressor run time.
- Dramatic energy savings.
- Patented LED Lighted Splash Panel to increase Sales
- LED Lighting integrated into bowl lid with no dangling cords
- Safety interlock prevents auger from turning when bowl lid is removed
- Integrated lock in bowl lid to prevent tampering